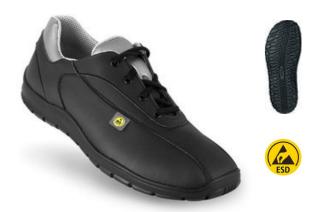

EN ISO 20347:2012 O2 FO SRA

- Sporty ESD occupational shoe
- ► Upper material made of easy care microfiber
- Soft DRY TECH textile lining
- Comfort foot bed insole
- Antistatic
- esd-protection

### Features/Measure

Color: black
Sizes: 36 - 47
Width: 10

Weight: 700 g / Paar

#### **Standards**

Safety Classification: EN ISO 20347:2012

Notified Body: Tüv Rheinland LGA Products GmbH, D-

Nürnberg, Nr. 0197

Typ: 05

Certificate: BP 60104409 0001

Safety Function: O2 FO SRA

PPE Category: Cat. II / Occupational shoes

#### **Materials**

Upper Material: Microfiber
Lining: DRY-TECH
Insole: Fiber
Toe cap: None

#### Sole No. 32

Description: Manhattan ESD

Materials: PUR
Profile depth: 2.5 mm
Temperature: to 140°C
Resistance: Oil and petrol

Slip testing: SRA