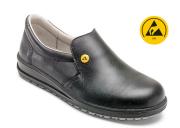

- Occupational easy care ESD shoe
- Upper made of cowhide leather
- Soft Nappa cowhide leather lining
- Antistatic
- esd-protection

## Features/Measure

Color:

Sizes: 35 - 47 Width: 10 Weight: 900

Materials

Upper Material: Cowhide fullgrain leather 1.4 - 1.6

mm

Lining: Nappa Cowhide leather

Insole: Texon T39 ESD