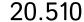

- Sporty occupational sandal
- Upper Material black breathable nubuk leather
- Soft Nappa cowhide leather lining
- Anatomic footbed insole
- Comfort sole/PUR
- Antistatic
- esd-protection

#### Features/Measure

Color:

Sizes: 36 - 49 Width: 10

Weight: 850 g / Paar

Materials

Upper Material: Cowhide nubuck leather 1.4. - 1.6

mm

Lining: Cowhide nappa leather 1.1 - 1.3

mm

Insole: Texon T39 ESD

Toe cap: None

### **Standards**

Test basis: EN ISO 20347:2012, EN 61340-5-1 Notified Body: Bimeo KFT, H-Budapest, No. 1524

Typ: 011-B/1
Certificate: EU-0192-L/2019
Protection function: O1 SRC ESD

PPE Category: Cat. II / Occupational shoes

Sole No. 12

Description: Natura Walk
Material: PUR
Profile depth: 4.0 mm
Temperature: to 140°C
Resistance: Oil and petrol

Slip testing: SRC